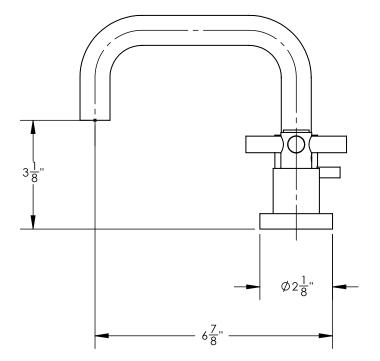

## ADA Compliance: Yes

Deck Thickness Maximum: 2" Deck Thickness Minimum: 1/8" Drain Assembly Material: Brass Drain Style: Lift pop-up Fitting Hole Diameter: 1 1/8" Number of Holes: Three Hole Number of Handles: Two Handle Spread Maximum: 12" Handle Spread Minimum: 8" Handle Turn Angle: Quarter Turn Spout Reach: 67/8" Spout Height: Inlet Connection Type: Male 1/2" NPSM Installation Type: Deck Mounted Primary Material: Brass Valve Material: Ceramic Flow Restriction: 1.2 gpm Water Pressure Maximum: 85 PSI Water Pressure Minimum: 20 PSI