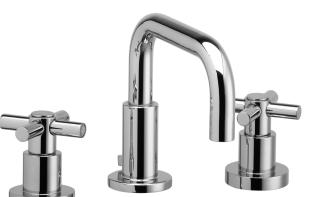

### Lavatory Faucet with Tubular Cross Handles

### **PRODUCT FEATURES**

- Style: Contemporary
- Collection: Basic
- Temperature Controlled By Handles
- Tubular Cross Handles

## ADA Compliance: Yes

Deck Thickness Maximum: 2" Deck Thickness Minimum: 1/8" Drain Assembly Material: Brass Drain Style: Lift pop-up Fitting Hole Diameter: 1 1/8" Number of Holes: Three Hole Number of Handles: Two Handle Spread Maximum: 12" Handle Spread Minimum: 8" Handle Turn Angle: Quarter Turn Spout Reach: 67/8" Spout Height: Inlet Connection Type: Male 1/2" NPSM Installation Type: Deck Mounted Primary Material: Brass Valve Material: Ceramic Flow Restriction: 1.2 gpm Water Pressure Maximum: 85 PSI Water Pressure Minimum: 20 PSI