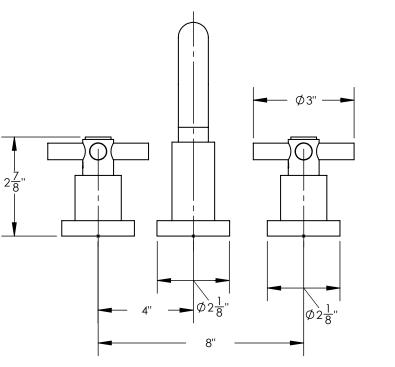

## ADA Compliance: Yes

Deck Thickness Maximum: 2" Deck Thickness Minimum: 1/8" Drain Assembly Material: Brass Drain Style: Lift pop-up Fitting Hole Diameter: 1 1/8" Number of Holes: Three Hole Number of Handles: Two Handle Spread Maximum: 12" Handle Spread Minimum: 8" Handle Turn Angle: Quarter Turn Spout Reach: 67/8" Spout Height: Inlet Connection Type: Male 1/2" NPSM Installation Type: Deck Mounted Primary Material: Brass Valve Material: Ceramic Flow Restriction: 1.2 gpm Water Pressure Maximum: 85 PSI Water Pressure Minimum: 20 PSI